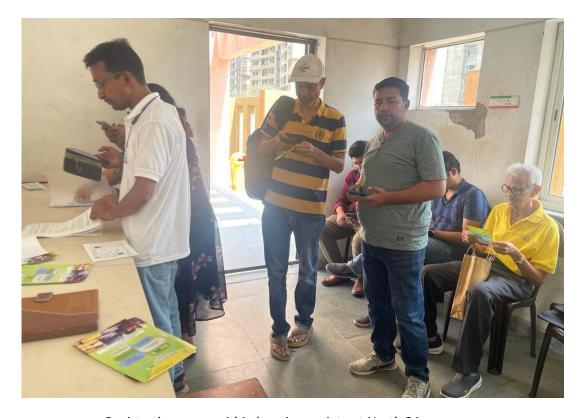

Paving the way for a cleaner future: BGCL's initiative towards PNG National Drive.

BGCL's DPNG registration kiosk and banner ensures a smooth start to the Rosedale Society DPNG enrolment activity.

Engagement with attendees for registration. Our team ensures a personalized experience at the Rosedale society event at Newtown.

Distribution of leaflets for enhancing the understanding and carrying out on spot registration activity with participations at Rosedale society.

Dynamic registration in full swing at Uniworld City society, catering to its vast community of approximately 4000 residents.

Meeting with Uniworld City Society to host DPNG registration camps, ensuring increased awareness among households and maximize DPNG registrations.

DPNG registration in process at Rosedale society, spreading awareness through leaflets and collecting cheques against DPNG registrations.