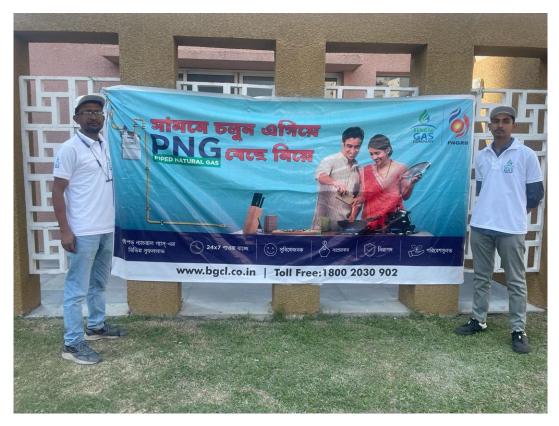

Building connections through meaningful interactions: BGCL engaging with guests at the registration kiosk, creating awareness and fostering a warm atmosphere at the Rosedale Society event.

Placement of BGCL's banner capturing the spotlight at Newtown, where daily foot traffic approx. 500 visitors.

Our banner catches the eyes of commuters at BGCL's CNG station within WBTC Bus depot.

BGCL's banner stands tall. Our banner serves as a focal point at Urbana society, displaying symbol of connection and community for approx. 1200 residents.