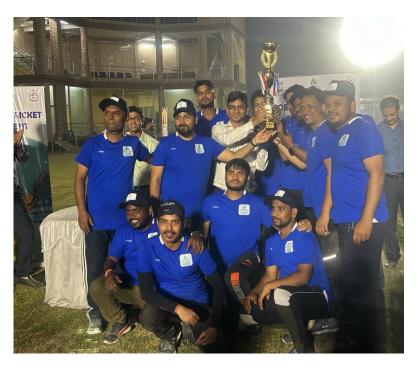

Registration cum awareness camp inside societies.

Meeting with senior officials of Mecon towards the expedition of DPNG infrastructure

Meeting with Superintending Engineer, R & B sector, KMDA

Bats, balls, and business brilliance collide at Corporate cricket tournament showdown hosted by BGCL, boosting DPNG awareness.