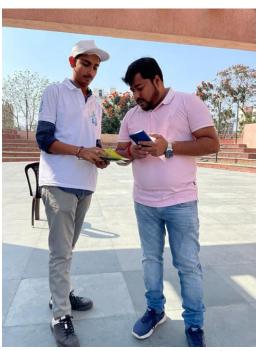

Distribution of leaflets for enhancing the understanding and carrying out on spot registration activity with participations at Rosedale society.

Dynamic registration in full swing at Uniworld City society, catering to its vast community of approximately 4000 residents.

Meeting with Uniworld City Society to host DPNG registration camps, ensuring increased awareness among households and maximize DPNG registrations.

DPNG registration in process at Rosedale society, spreading awareness through leaflets and collecting cheques against DPNG registrations.