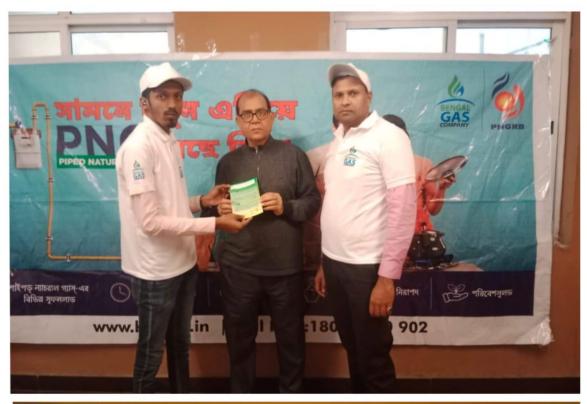

Distribution of leaflets for enhancing the understanding and carrying out on spot registration activity with participations at Rosedale society.

Dynamic registration in full swing at Uniworld City society, catering to its vast community of approximately 4000 residents.

Meeting with Uniworld City Society to host DPNG registration camps, ensuring increased awareness among households and maximize DPNG registrations.

DPNG registration in process at Rosedale society, spreading awareness through leaflets and collecting cheques against DPNG registrations.