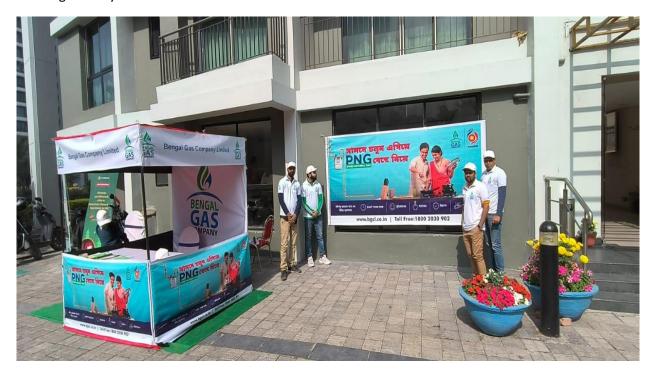

Paving the way for a cleaner future: BGCL's initiative towards PNG National Drive.

BGCL's DPNG registration kiosk and banner ensures a smooth start to the Rosedale Society DPNG enrolment activity.

Engagement with attendees for registration. Our team ensures a personalized experience at the Rosedale society event at Newtown.

Building connections through meaningful interactions: BGCL engaging with guests at the registration kiosk, creating awareness and fostering a warm atmosphere at the Rosedale Society event.

Placement of BGCL's banner capturing the spotlight at Newtown, where daily foot traffic approx. 500 visitors.

Distribution of leaflets for enhancing the understanding and carrying out on spot registration activity with participations at Rosedale society.

Dynamic registration in full swing at Uniworld City society, catering to its vast community of approximately 4000 residents.