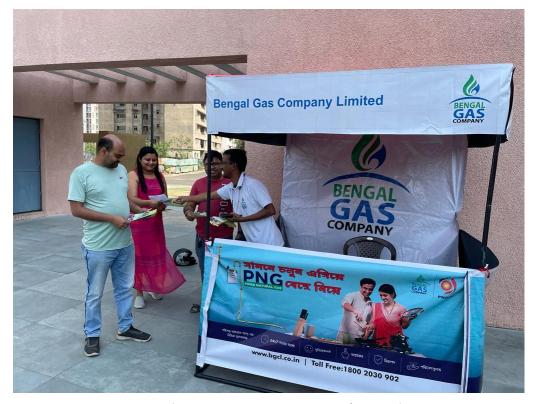

Distribution of leaflets for enhancing the understanding and carrying out on spot registration activity with participations at Rosedale society.

Dynamic registration in full swing at Uniworld City society, catering to its vast community of approximately 4000 residents.

Meeting with Uniworld City Society to host DPNG registration camps, ensuring increased awareness among households and maximize DPNG registrations.

DPNG registration in process at Rosedale society, spreading awareness through leaflets and collecting cheques against DPNG registrations.