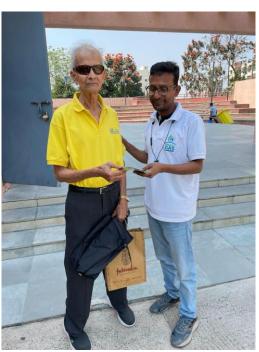

Meeting with Alcove Society, Hooghly to mark the beginning of DPNG registration and commissioning.

Registration camp within housing society at North 24 parganas.

BGCL extends warm welcome to new residents, inviting them to embark on their DPNG journey at the registration booths.