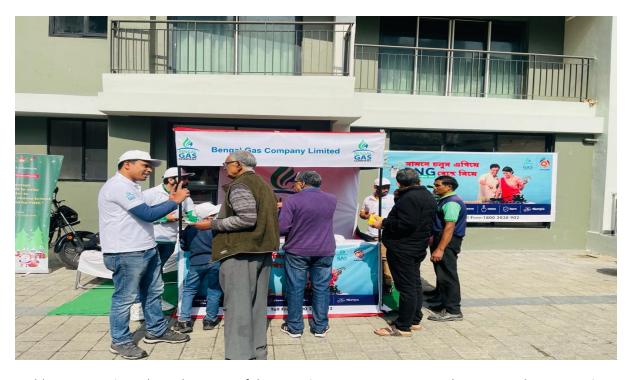

Distribution of leaflets for enhancing the understanding and carrying out on spot registration activity with participations at Rosedale society.

Dynamic registration in full swing at Uniworld City society, catering to its vast community of approximately 4000 residents.

Meeting with Uniworld City Society to host DPNG registration camps, ensuring increased awareness among households and maximize DPNG registrations.

DPNG registration in process at Rosedale society, spreading awareness through leaflets and collecting cheques against DPNG registrations.

Meeting with Alcove Society, Hooghly to mark the beginning of DPNG registration and commissioning.

Registration camp within housing society at North 24 parganas.

BGCL extends warm welcome to new residents, inviting them to embark on their DPNG journey at the registration booths.