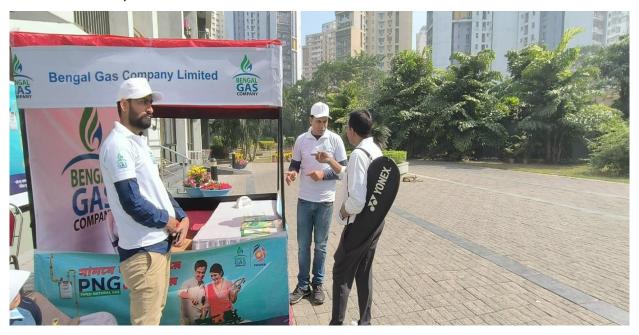

Paving the way for a cleaner future: BGCL's initiative towards PNG National Drive.

BGCL's DPNG registration kiosk and banner ensures a smooth start to the Rosedale Society DPNG enrolment activity.

Engagement with attendees for registration. Our team ensures a personalized experience at the Rosedale society event at Newtown.

Distribution of leaflets for enhancing the understanding and carrying out on spot registration activity with participations at Rosedale society.

Dynamic registration in full swing at Uniworld City society, catering to its vast community of approximately 4000 residents.

Meeting with Uniworld City Society to host DPNG registration camps, ensuring increased awareness among households and maximize DPNG registrations.

DPNG registration in process at Rosedale society, spreading awareness through leaflets and collecting cheques against DPNG registrations.