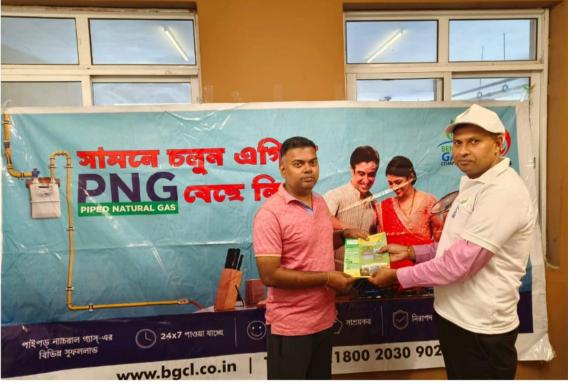

Distribution of leaflets for enhancing the understanding and carrying out on spot registration activity with participations at Rosedale society.

Dynamic registration in full swing at Uniworld City society, catering to its vast community of approximately 4000 residents.

Meeting with Uniworld City Society to host DPNG registration camps, ensuring increased awareness among households and maximize DPNG registrations.

DPNG registration in process at Rosedale society, spreading awareness through leaflets and collecting cheques against DPNG registrations.