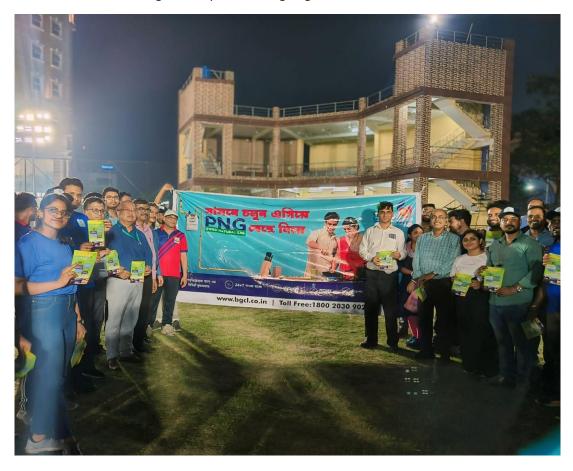

Paving the way for a cleaner future: BGCL's initiative towards PNG National Drive.

BGCL's DPNG registration kiosk and banner ensures a smooth start to the Rosedale Society DPNG enrolment activity.

Engagement with attendees for registration. Our team ensures a personalized experience at the Rosedale society event at Newtown.

Building connections through meaningful interactions: BGCL engaging with guests at the registration kiosk, creating awareness and fostering a warm atmosphere at the Rosedale Society event.

Placement of BGCL's banner capturing the spotlight at Newtown, where daily foot traffic approx. 500 visitors.